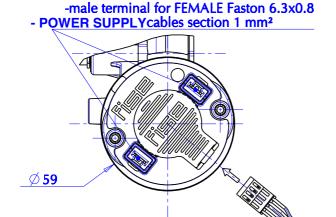

### motor code MR

**REDUCTION REDUCTION GEAR RATIO Z41 - 4P** 1 / 10.25 **Z42 - 4P** 1 / 10.5 **Z61 - 4P** 1 / 15.25 **Z75 - 3P** 1/25 **Z53 - 2P** 1/26.5 **Z**55 - 1P 1 / 55 **Z69 - 1P** 1/69

Connector 4 poles pitch 2.54mm I/O ENCODER