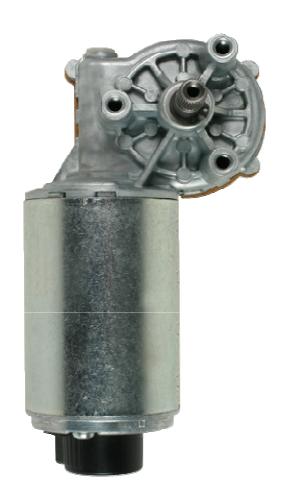

# MR59 INT. 31 - RIGHT/LEFT

## Diam. 59 mm

**Supply voltage: 12-24-36-40-42** 

**Rpm: 30+100** 

Torque: 3÷6 Nm

| GEAR REDUCER TYPE | REDUCTION<br>RATIO |
|-------------------|--------------------|
| <b>Z</b> 69 - 1P  | 1÷ 69              |
| <b>Z</b> 55 - 1P  | 1÷ 55              |
| <b>Z</b> 53 - 2P  | 1÷ 26,5            |
| <b>Z75 - 3P</b>   | 1÷25               |
| Z61 - 4P          | 1÷ 15,25           |
| <b>Z42 - 4P</b>   | 1÷ 10,5            |
| Z41-4P            | 1÷ 10,25           |