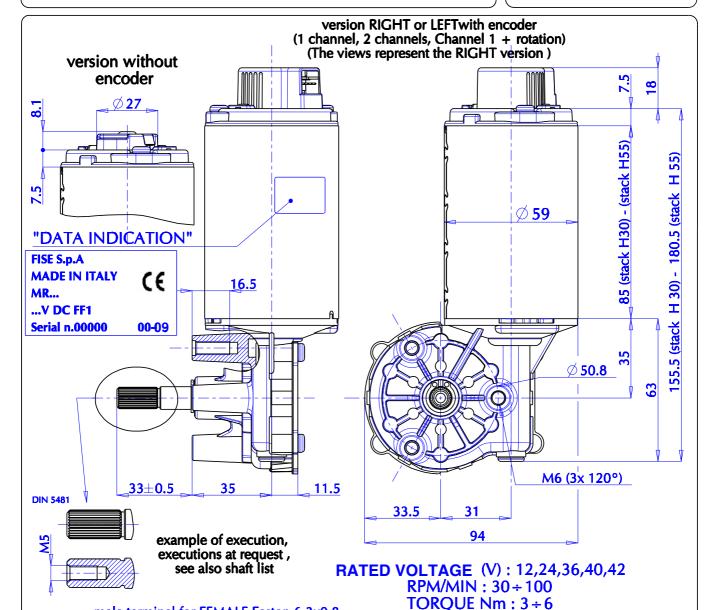

# MR59 INT. 31 - RIGHT/LEFT

## Diam. 59 mm

**Supply voltage: 12-24-36-40-42** 

**Rpm: 30+100** 

Torque: 3÷6 Nm

| GEAR REDUCER TYPE | REDUCTION<br>RATIO |
|-------------------|--------------------|
| <b>Z</b> 69 - 1P  | 1÷ 69              |
| <b>Z</b> 55 - 1P  | 1÷ 55              |
| <b>Z</b> 53 - 2P  | 1÷ 26,5            |
| <b>Z75 - 3P</b>   | 1÷25               |
| Z61 - 4P          | 1÷ 15,25           |
| <b>Z42 - 4P</b>   | 1÷ 10,5            |
| Z41-4P            | 1÷ 10,25           |

### motor code MR

**REDUCTION REDUCTION GEAR RATIO Z41 - 4P** 1 / 10.25 **Z42 - 4P** 1 / 10.5 **Z61 - 4P** 1 / 15.25 **Z75 - 3P** 1/25 **Z53 - 2P** 1/26.5 **Z**55 - 1P 1 / 55 **Z69 - 1P** 1/69

Connector 4 poles pitch 2.54mm I/O ENCODER